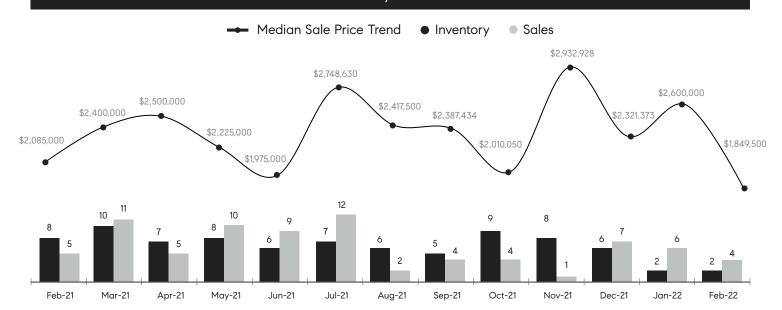

# **OLIVENHAIN**

Real Estate Market Report Single Family Homes

#### Inventory vs. Sales

Compass is a real estate broker licensed by the State of California and abides by Equal Housing Opportunity laws. License Number 01527365. All material presented herein is intended for informational purposes only and is compiled from sources deemed reliable but has not been verified. Changes in price, condition, sale or withdrawal may be made without notice. No statement is made as to accuracy of any description. All measurements and squares footage are approximate. If your property is currently listed for sale this is not a solicitation. DISCLAIMER FOR LOCAL SALES ACTIVITY REPORTS information taken from the CRMLS (California Regional Multiple Listing Service) as of March 8th, 2022, will not be verified by broker or MLS. 