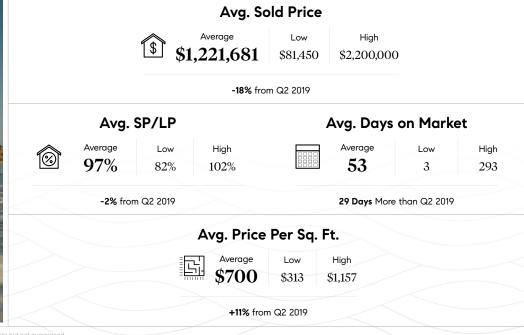

#### Coastal Leucadia Homes Sold In The Last 30 Days

| STATUS | ADDRESS                     | BEDS | BATHS | EST. SQUARE FEET | SOLD PRICE  | SOLD DATE |
|--------|-----------------------------|------|-------|------------------|-------------|-----------|
| Sold   | 1549 N Vulcan Avenue Spc 23 | 2    | 1     | 500              | \$95,000    | 07/30/20  |
| Sold   | 1802 Hygeia Avenue          | 4    | 4     | 2,915            | \$1,950,000 | 07/28/20  |
| Sold   | 165 Hillcrest Drive         | 3    | 2     | 2,241            | \$1,412,500 | 07/17/20  |
| Sold   | 1549 N Vulcan Avenue Spc 20 | 1    | 1     | 560              | \$84,000    | 07/16/20  |
| Sold   | 208 Coral Cove Way          | 5    | 4     | 3,041            | \$1,998,000 | 07/13/20  |
| Sold   | 142 E Glaucus Street        | 3    | 2     | 1,450            | \$1,225,000 | 07/10/20  |
| Sold   | 1112 Eolus Avenue           | 5    | 5     | 4,049            | \$3,200,000 | 07/07/20  |
| Sold   | 1348 Hymettus Avenue        | 4    | 3     | 3,201            | \$3,900,000 | 07/02/20  |